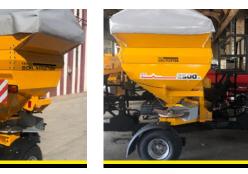

## **TRAILED TYPE FERTILIZER SPREADER**

## **GENERAL FEATURES**

The fertilizer spreader is used before and after crop planting. The purpose of using the fertilizer spreader is for increasing soil and crop yields. Our fertilizer spreaders, which are connected to the tractor with a trailed system, take their movement from the tractor PTO. Our Fertilizer Spreader, which has high quality gearboxes, receives movement from PTO and transfer it to the disc and performs the fertilizer spreading process with the force generated on the disc.