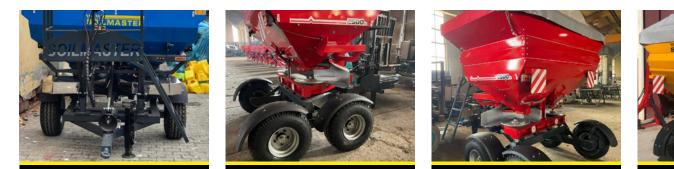

## **TRAILED TYPE FERTILIZER SPREADER**

## **GENERAL FEATURES**

The fertilizer spreader is used before and after crop planting. The purpose of using the fertilizer spreader is for increasing soil and crop yields. Our fertilizer spreaders, which are connected to the tractor with a trailed system, take their movement from the tractor PTO. Our Fertilizer Spreader, which has high quality gearboxes, receives movement from PTO and transfer it to the disc and performs the fertilizer spreading process with the force generated on the disc.